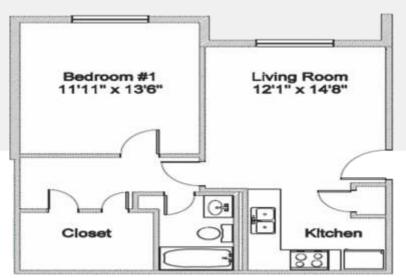

#### FLOOR PLAN TYPES

1 Bed / 1 Bath 702 Sq. Ft. 2 Bed / 1.5 Bath 918 Sq. Ft. 3 Bed / 2 Bath 1,052 Sq. Ft.

- \*Available in select homes
- \*\*Restrictions may apply

4909 Rolling Meadows Drive, Dallas, TX 75211

### **FLOOR PLAN TYPES**

1 Bed / 1 Bath 702 Sq. Ft.\*

3 Bed / 2 Bath 1,052 Sq. Ft.\*

4909 Rolling Meadows Drive, Dallas, TX 75211