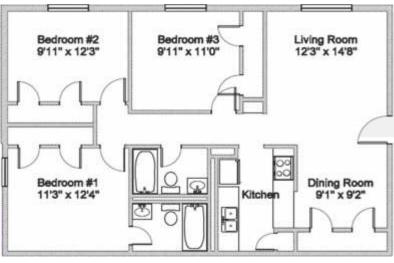

#### FLOOR PLAN TYPES

1 Bed / 1 Bath 702 Sq. Ft. 2 Bed / 1.5 Bath 918 Sq. Ft. 3 Bed / 2 Bath 1,052 Sq. Ft.

- \*Available in select homes
- \*\*Restrictions may apply

4909 Rolling Meadows Drive, Dallas, TX 75211

### **FLOOR PLAN TYPES**

1 Bed / 1 Bath 702 Sq. Ft.\*

3 Bed / 2 Bath 1,052 Sq. Ft.\*

4909 Rolling Meadows Drive, Dallas, TX 75211