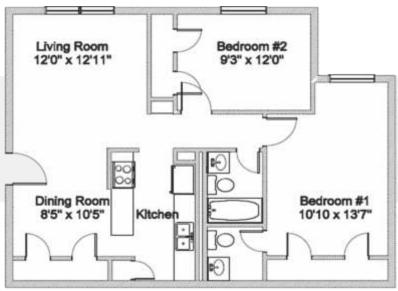

#### FLOOR PLAN TYPES

1 Bed / 1 Bath 702 Sq. Ft. 2 Bed / 1.5 Bath 918 Sq. Ft. 3 Bed / 2 Bath 1,052 Sq. Ft.

- \*Available in select homes
- \*\*Restrictions may apply

4909 Rolling Meadows Drive, Dallas, TX 75211

### **FLOOR PLAN TYPES**

1 Bed / 1 Bath 702 Sq. Ft.\*

3 Bed / 2 Bath 1,052 Sq. Ft.\*

4909 Rolling Meadows Drive, Dallas, TX 75211